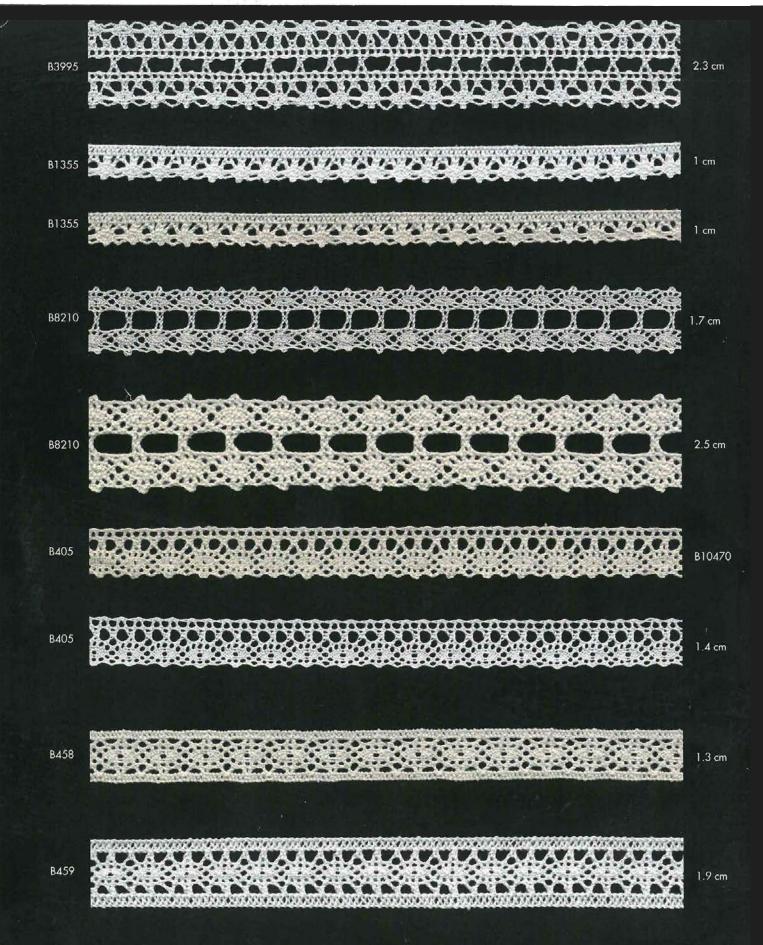

B560 6,2 cm B1375 7,5 cm B1370 8,0 cm



B615 7,5 cm B8990 7,0 cm 8,0 cm B650







B955 5,0 cm B951 7,8 cm B952 7,6 cm















B983 8,5 cm B984 8,0 cm























B819 6,7 cm B640 8,0 cm B641 7,5 cm

































12,0 cm

12,5 cm

60





12,0 cm





9,5 cm









4.7 cm

B9075







 $8.5 \, \text{cm}$ 

B8855





B984

6 cm









































































7 cm







B8850 8,2 cm B8855 8,5 cm B8610 6,0 cm













5,0 cm





































































11,5 cm























B1020



10,0 cm

B1021



10,5 cm