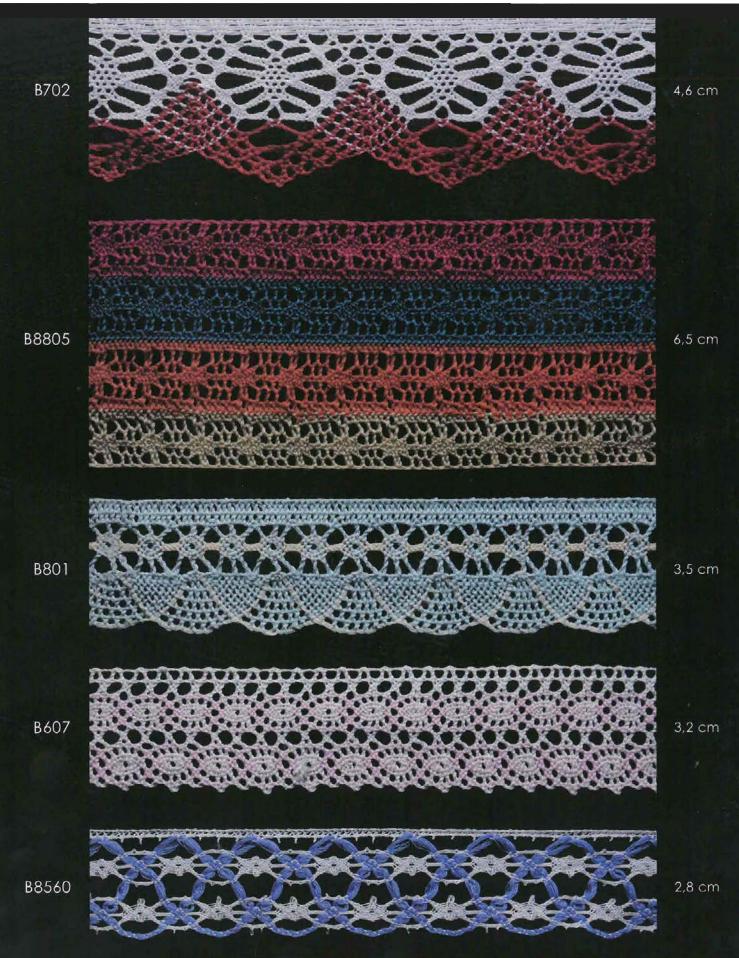

B560 6,2 cm B1375 7,5 cm B1370 8,0 cm

B615 7,5 cm B8990 7,0 cm 8,0 cm B650

B955 5,0 cm B951 7,8 cm B952 7,6 cm

B983 8,5 cm B984 8,0 cm

B819 6,7 cm B640 8,0 cm B641 7,5 cm

12,0 cm

12,5 cm

60