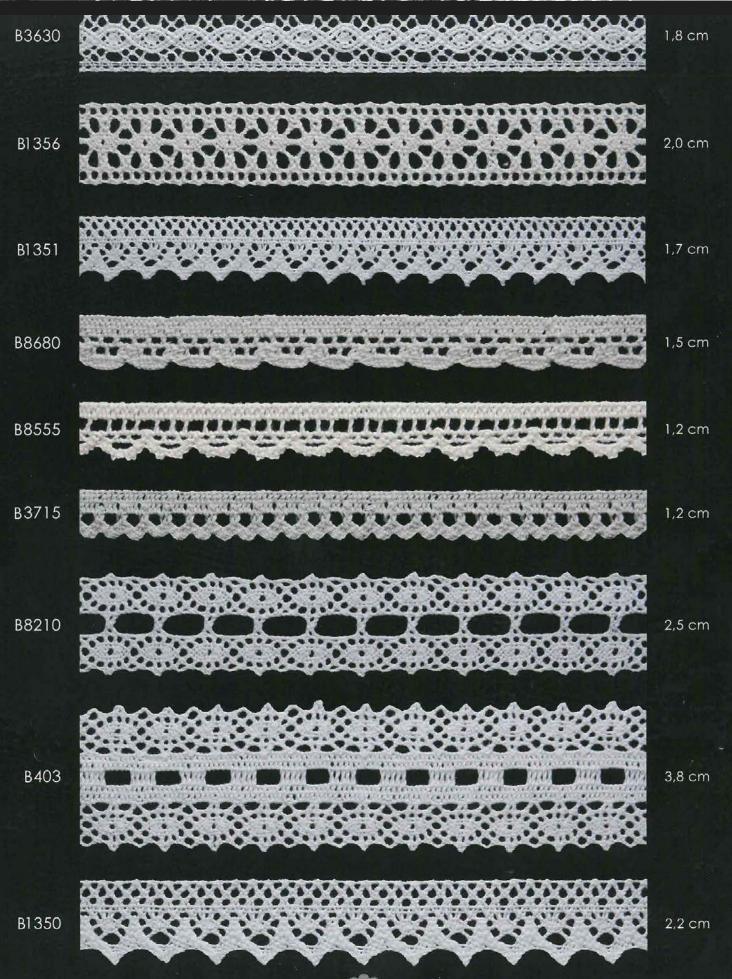

B560 6,2 cm B1375 7,5 cm B1370 8,0 cm



B615 7,5 cm B8990 7,0 cm 8,0 cm B650







B955 5,0 cm B951 7,8 cm B952 7,6 cm















B983 8,5 cm B984 8,0 cm























B819 6,7 cm B640 8,0 cm B641 7,5 cm

































12,0 cm

12,5 cm

60





12,0 cm





9,5 cm









4.7 cm

B9075







 $8.5 \, \text{cm}$ 

B8855





B984

6 cm









































































7 cm







B8850 8,2 cm B8855 8,5 cm B8610 6,0 cm













5,0 cm





































































11,5 cm























B1020



10,0 cm

B1021



10,5 cm





















10,5 cm



B1021

10,5 cm