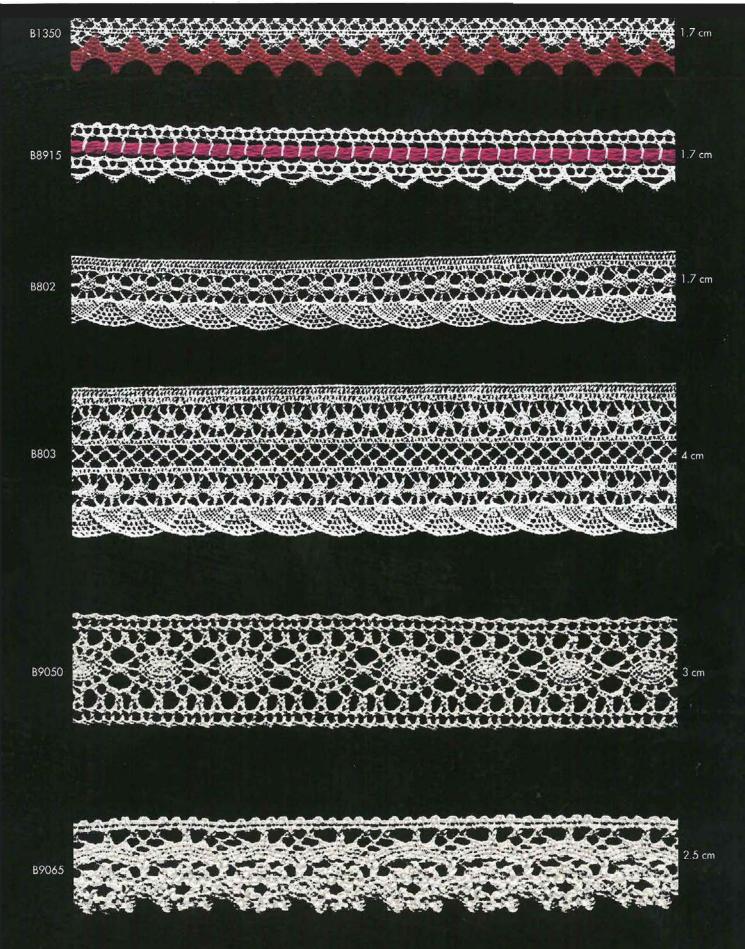

B560 6,2 cm B1375 7,5 cm B1370 8,0 cm



B615 7,5 cm B8990 7,0 cm 8,0 cm B650







B955 5,0 cm B951 7,8 cm B952 7,6 cm















B983 8,5 cm B984 8,0 cm























B819 6,7 cm B640 8,0 cm B641 7,5 cm

































12,0 cm

12,5 cm

60





12,0 cm





9,5 cm









4.7 cm

B9075







 $8.5 \, \text{cm}$ 

B8855





B984

6 cm









































































7 cm







B8850 8,2 cm B8855 8,5 cm B8610 6,0 cm













5,0 cm





































































11,5 cm























B1020



10,0 cm

B1021



10,5 cm





















10,5 cm



B1021

10