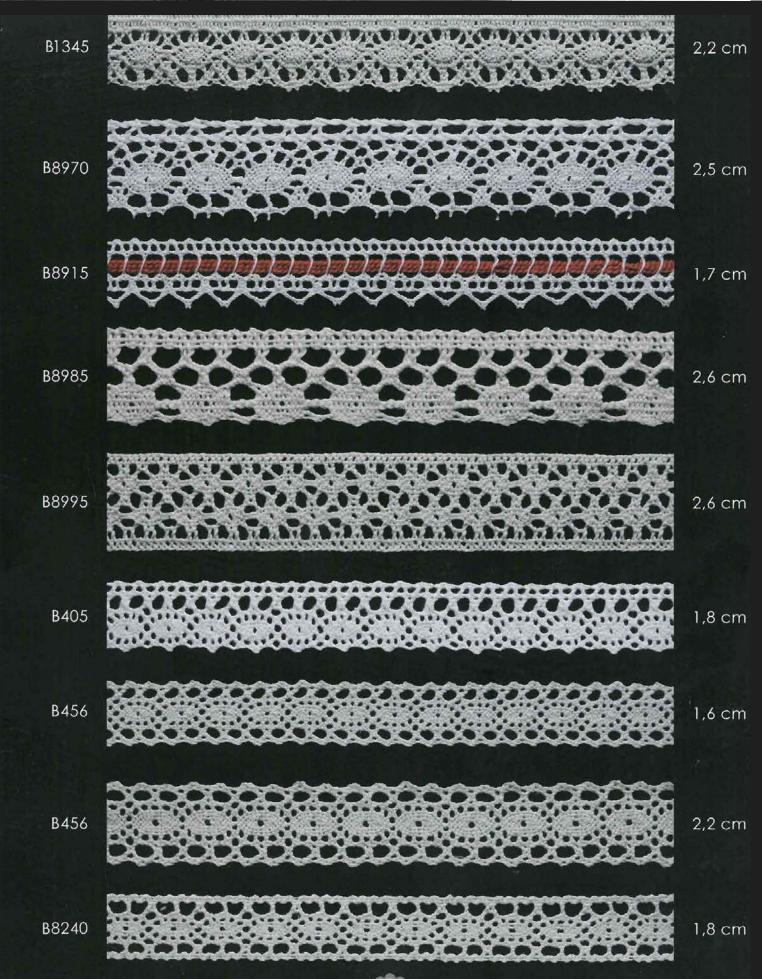

B560 6,2 cm B1375 7,5 cm B1370 8,0 cm



B615 7,5 cm B8990 7,0 cm 8,0 cm B650







B955 5,0 cm B951 7,8 cm B952 7,6 cm















B983 8,5 cm B984 8,0 cm























B819 6,7 cm B640 8,0 cm B641 7,5 cm

































12,0 cm

12,5 cm

60





12,0 cm





9,5 cm









4.7 cm

B9075







 $8.5 \, \text{cm}$ 

B8855





B984

6 cm









































































7 cm







B8850 8,2 cm B8855 8,5 cm B8610 6,0 cm













5,0 cm





































































11,5 cm























B1020



10,0 cm

B1021



10,5 cm





















10,5 cm



B1021

10,5 c