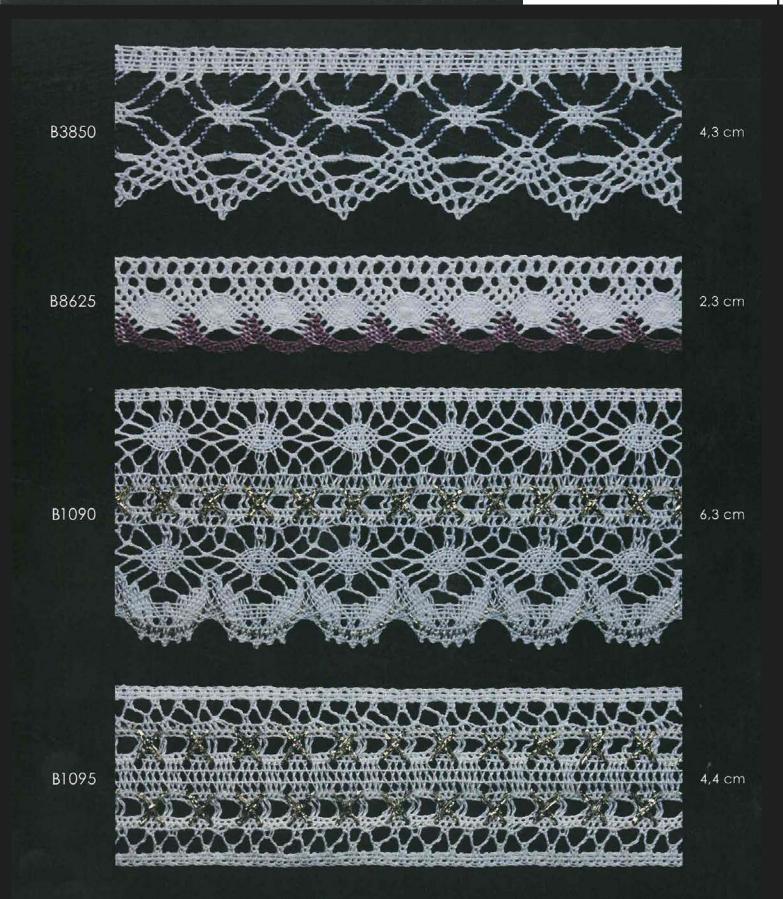

B560 6,2 cm B1375 7,5 cm B1370 8,0 cm

B615 7,5 cm B8990 7,0 cm 8,0 cm B650

B955 5,0 cm B951 7,8 cm B952 7,6 cm

B983 8,5 cm B984 8,0 cm

B819 6,7 cm B640 8,0 cm B641 7,5 cm

12,0 cm

12,5 cm

60