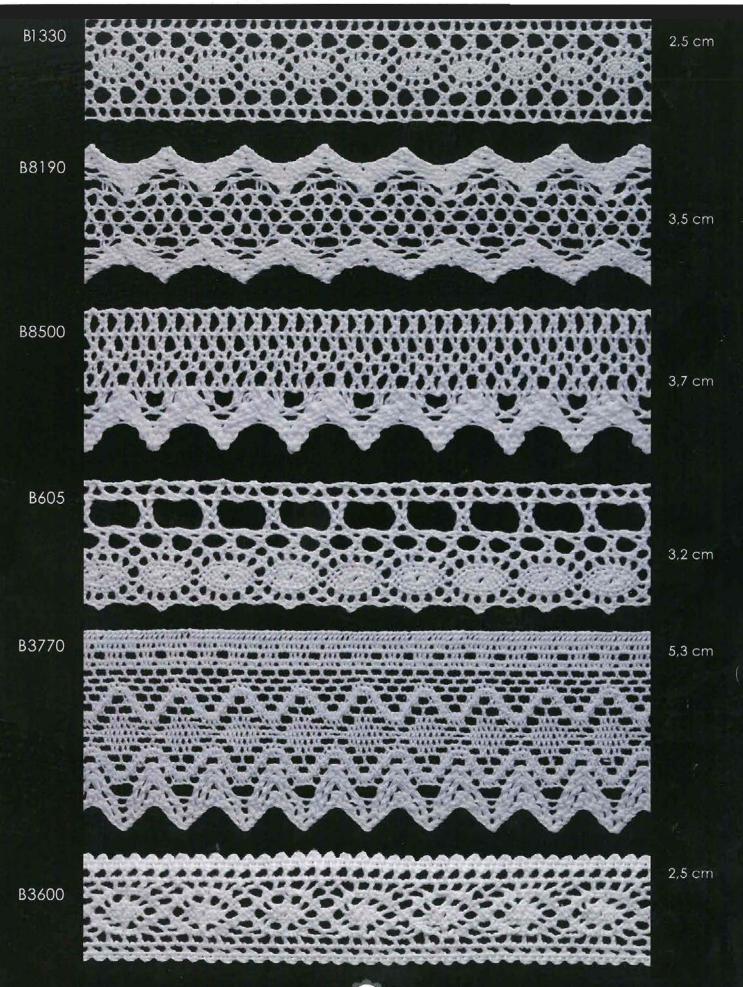

B560 6,2 cm B1375 7,5 cm B1370 8,0 cm



B615 7,5 cm B8990 7,0 cm 8,0 cm B650







B955 5,0 cm B951 7,8 cm B952 7,6 cm















B983 8,5 cm B984 8,0 cm























B819 6,7 cm B640 8,0 cm B641 7,5 cm

































12,0 cm

12,5 cm

60





12,0 cm





9,5 cm









4.7 cm

B9075







 $8.5 \, \text{cm}$ 

B8855





B984

6 cm









































































7 cm







B8850 8,2 cm B8855 8,5 cm B8610 6,0 cm













5,0 cm





































































11,5 cm























B1020



10,0 cm

B1021



10,5 cm





















10,5 cm



B1021

10,5 cm