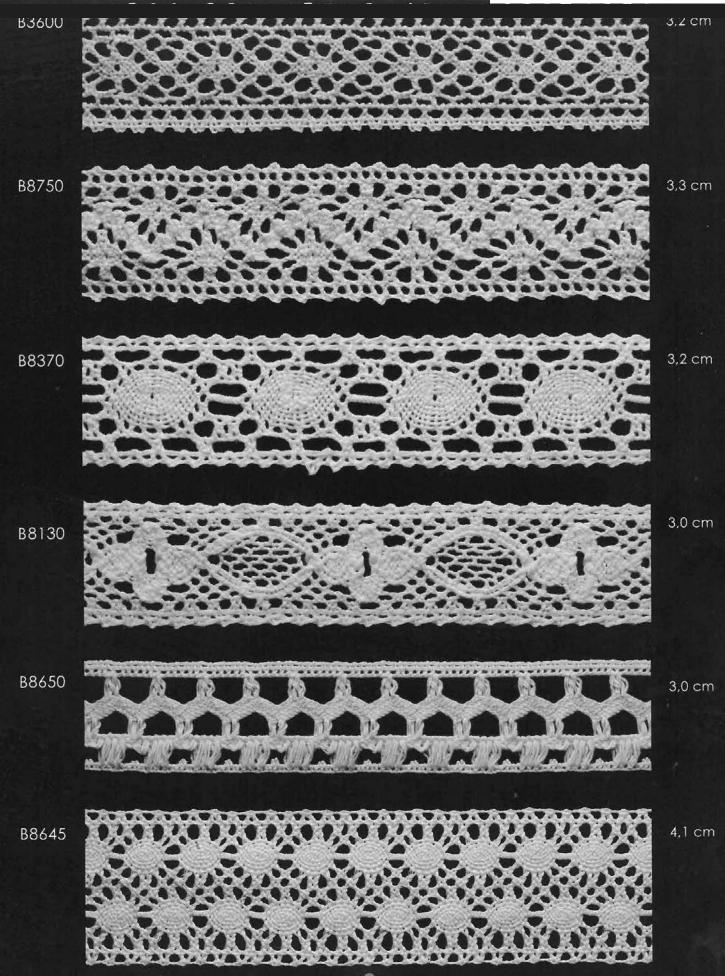

B560 6,2 cm B1375 7,5 cm B1370 8,0 cm



B615 7,5 cm B8990 7,0 cm 8,0 cm B650







B955 5,0 cm B951 7,8 cm B952 7,6 cm















B983 8,5 cm B984 8,0 cm























B819 6,7 cm B640 8,0 cm B641 7,5 cm

































12,0 cm

12,5 cm

60





12,0 cm





9,5 cm









4.7 cm

B9075







 $8.5 \, \text{cm}$ 

B8855





B984

6 cm









































































7 cm







B8850 8,2 cm B8855 8,5 cm B8610 6,0 cm













5,0 cm





































































11,5 cm























B1020



10,0 cm

B1021



10,5 cm





















10,5 cm



B1021

10,5 cm