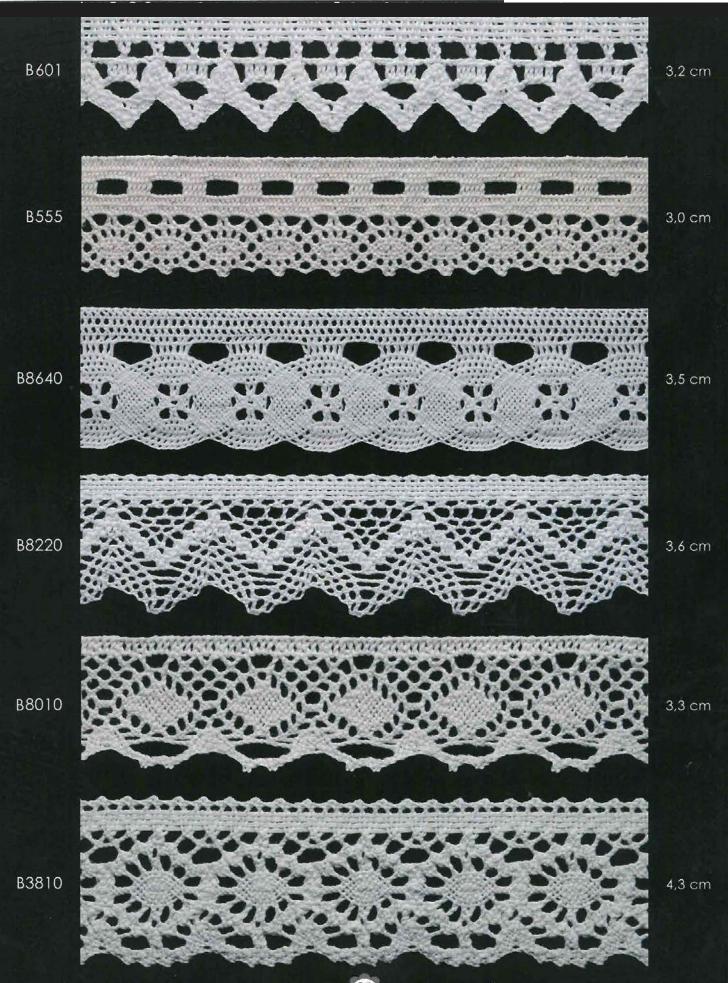

B560 6,2 cm B1375 7,5 cm B1370 8,0 cm



B615 7,5 cm B8990 7,0 cm 8,0 cm B650







B955 5,0 cm B951 7,8 cm B952 7,6 cm















B983 8,5 cm B984 8,0 cm























B819 6,7 cm B640 8,0 cm B641 7,5 cm

































12,0 cm

12,5 cm

60





12,0 cm





9,5 cm









4.7 cm

B9075







 $8.5 \, \text{cm}$ 

B8855





B984

6 cm









































































7 cm







B8850 8,2 cm B8855 8,5 cm B8610 6,0 cm













5,0 cm





































































11,5 cm























B1020



10,0 cm

B1021



10,5 cm





















10,5 cm



B1021

10,5 cm