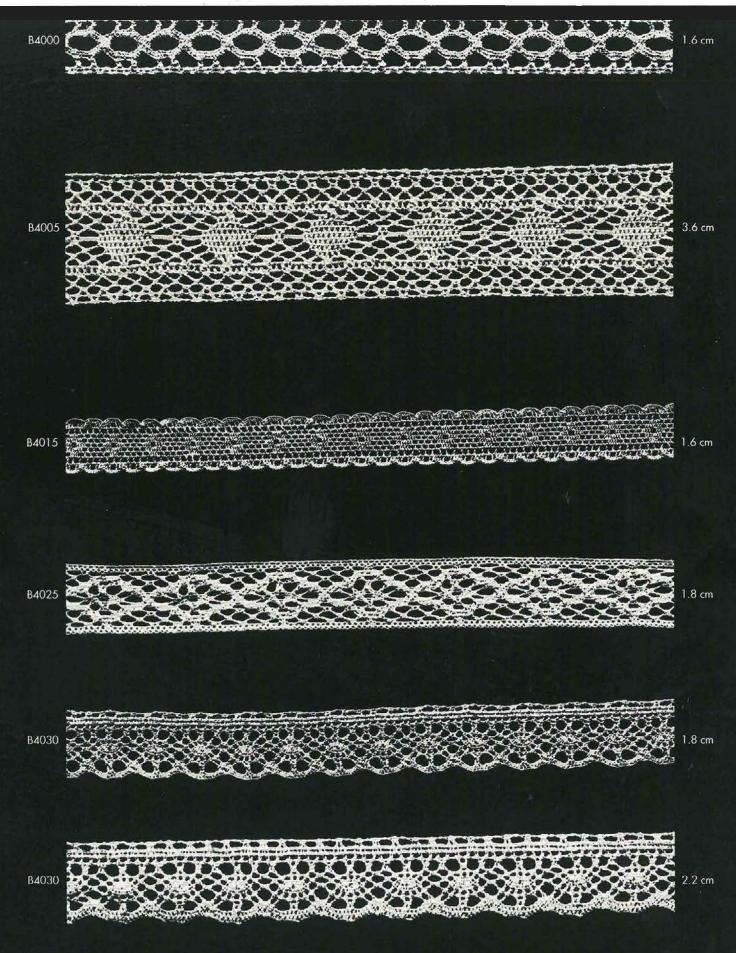

B560 6,2 cm B1375 7,5 cm B1370 8,0 cm

B615 7,5 cm B8990 7,0 cm 8,0 cm B650

B955 5,0 cm B951 7,8 cm B952 7,6 cm

B983 8,5 cm B984 8,0 cm

B819 6,7 cm B640 8,0 cm B641 7,5 cm

12,0 cm

12,5 cm

60