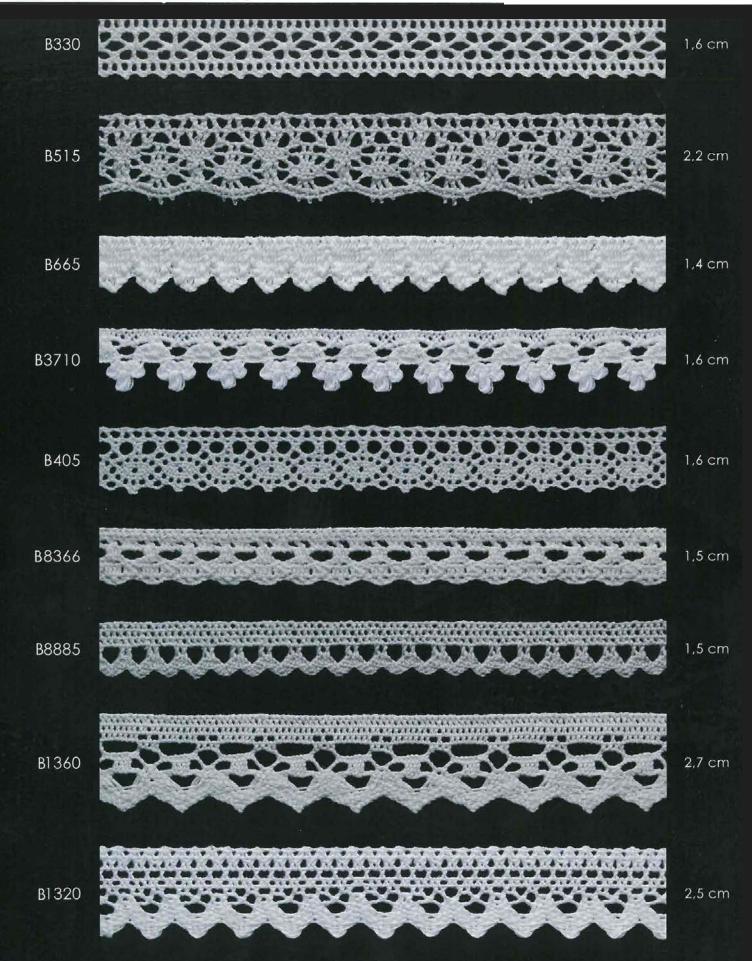

B560 6,2 cm B1375 7,5 cm B1370 8,0 cm

B615 7,5 cm B8990 7,0 cm 8,0 cm B650

B955 5,0 cm B951 7,8 cm B952 7,6 cm

B983 8,5 cm B984 8,0 cm

B819 6,7 cm B640 8,0 cm B641 7,5 cm

12,0 cm

12,5 cm

60