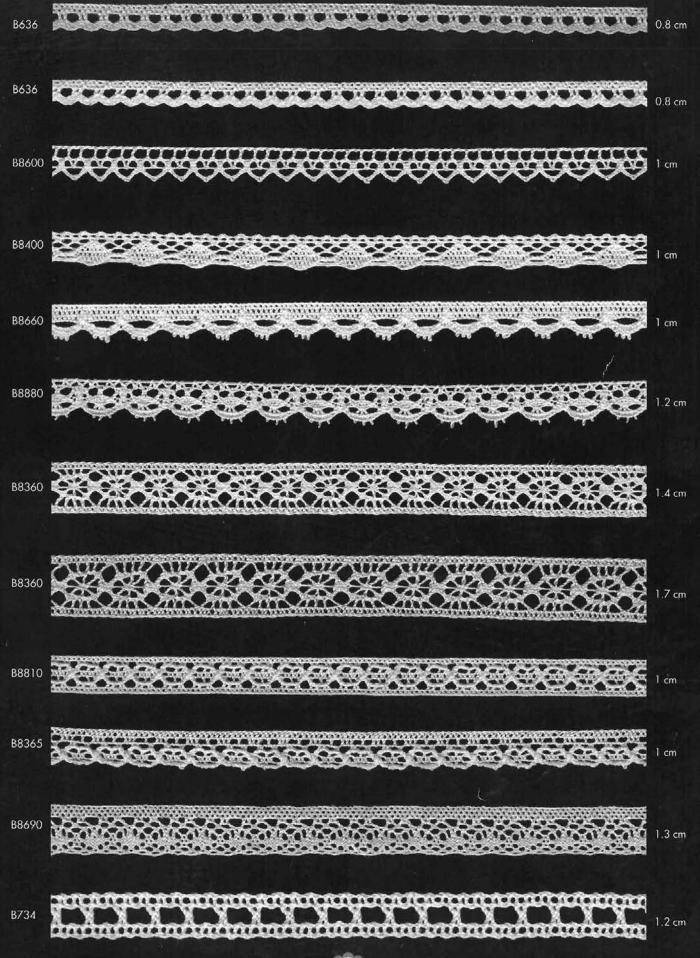

B560 6,2 cm B1375 7,5 cm B1370 8,0 cm

B615 7,5 cm B8990 7,0 cm 8,0 cm B650

B955 5,0 cm B951 7,8 cm B952 7,6 cm

B983 8,5 cm B984 8,0 cm

B819 6,7 cm B640 8,0 cm B641 7,5 cm

12,0 cm

12,5 cm

60