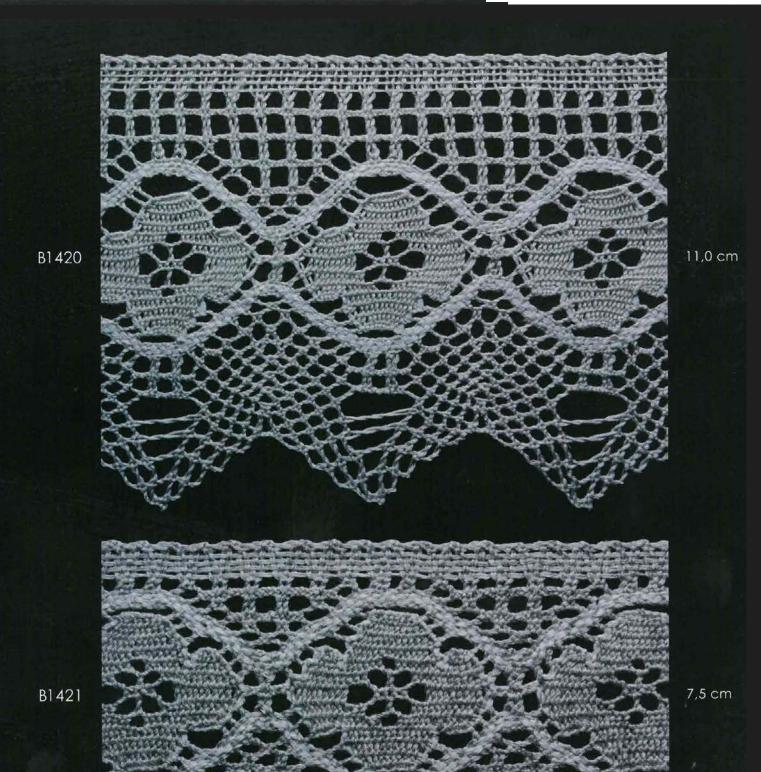

7 cm

B8850 8,2 cm B8855 8,5 cm B8610 6,0 cm

5,0 cm

11,5 cm

B1020

10,0 cm

B1021

10,5 cm

10,5 cm

B1021

10,5 cm

B8710

7.8 Cm

8.4 Cm

10.5 Cm

. . .