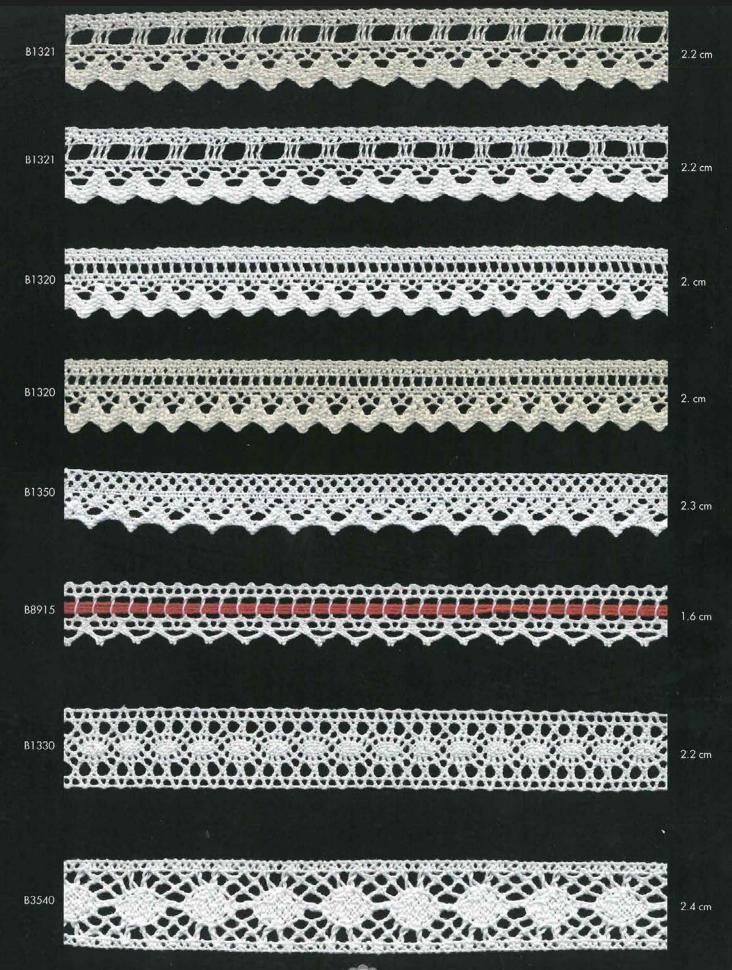

7 cm

B8850 8,2 cm B8855 8,5 cm B8610 6,0 cm

5,0 cm

11,5 cm

B1020

10,0 cm

B1021

10,5 cm