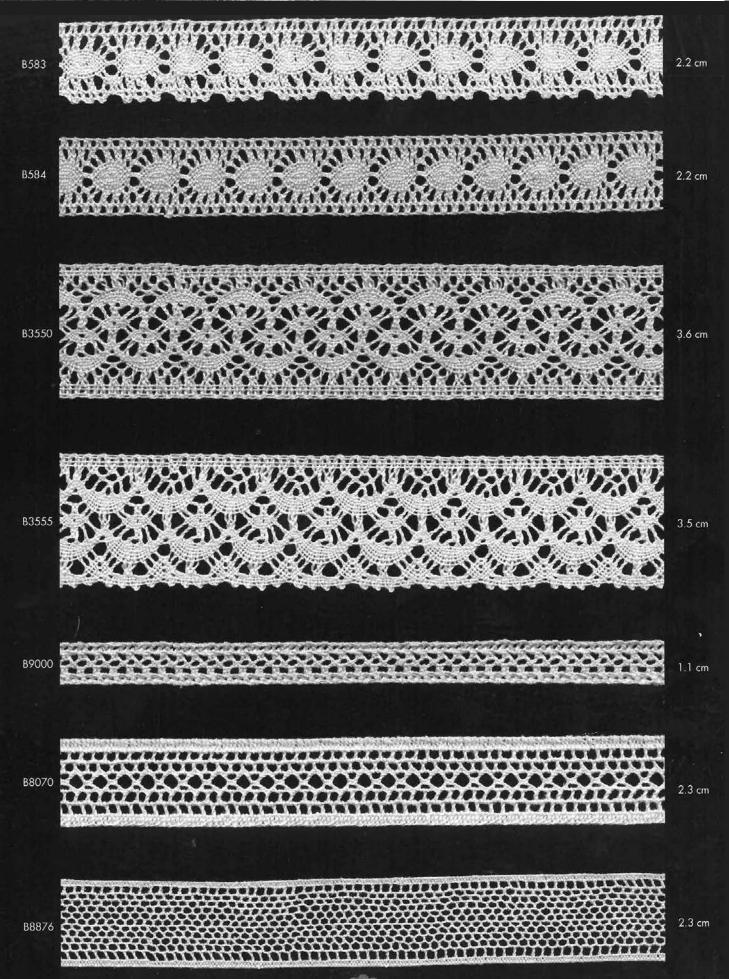

B560 6,2 cm B1375 7,5 cm B1370 8,0 cm



B615 7,5 cm B8990 7,0 cm 8,0 cm B650







B955 5,0 cm B951 7,8 cm B952 7,6 cm















B983 8,5 cm B984 8,0 cm























B819 6,7 cm B640 8,0 cm B641 7,5 cm

































12,0 cm

12,5 cm

60





12,0 cm





9,5 cm









4.7 cm

B9075







 $8.5 \, \text{cm}$ 

B8855





B984

6 cm









































































7 cm







B8850 8,2 cm B8855 8,5 cm B8610 6,0 cm













5,0 cm





































































11,5 cm























B1020



10,0 cm

B1021



10,5 cm