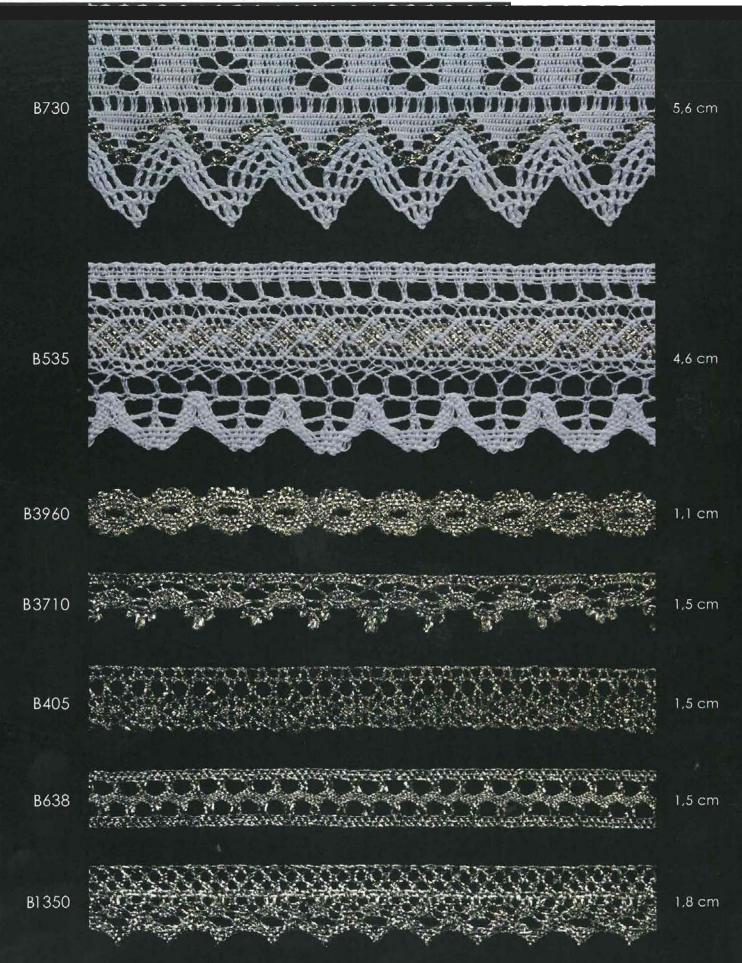

B560 6,2 cm B1375 7,5 cm B1370 8,0 cm

B615 7,5 cm B8990 7,0 cm 8,0 cm B650

B955 5,0 cm B951 7,8 cm B952 7,6 cm

B983 8,5 cm B984 8,0 cm

B819 6,7 cm B640 8,0 cm B641 7,5 cm

12,0 cm

12,5 cm

60