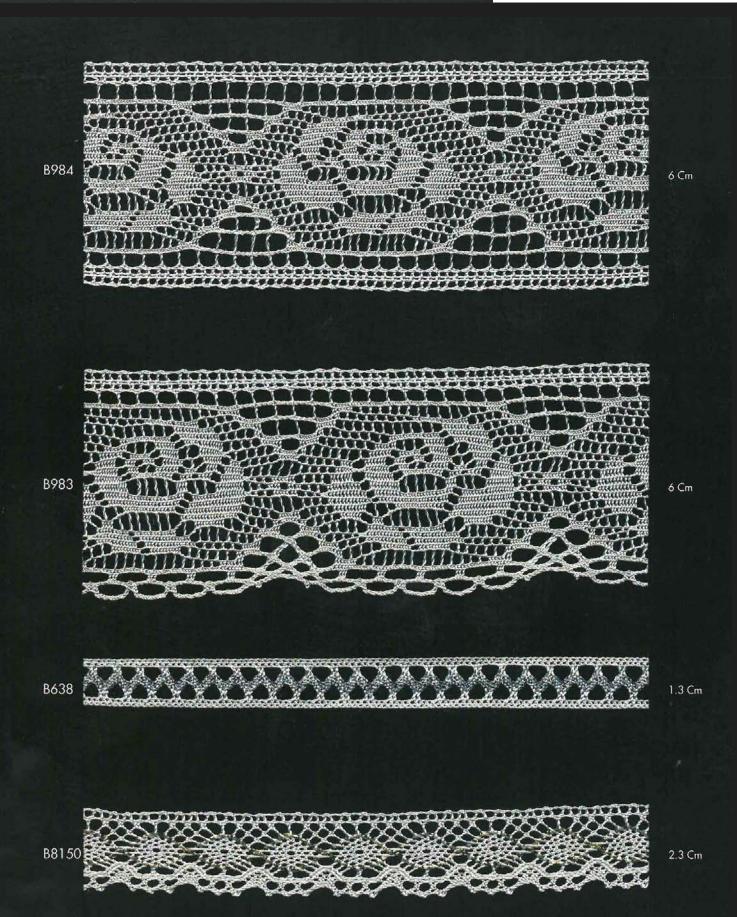

B560 6,2 cm B1375 7,5 cm B1370 8,0 cm

B615 7,5 cm B8990 7,0 cm 8,0 cm B650

B955 5,0 cm B951 7,8 cm B952 7,6 cm

B983 8,5 cm B984 8,0 cm

B819 6,7 cm B640 8,0 cm B641 7,5 cm

12,0 cm

12,5 cm

60

12,0 cm

9,5 cm

4.7 cm

B9075

 $8.5 \, \text{cm}$ 

B8855

B984

6 cm