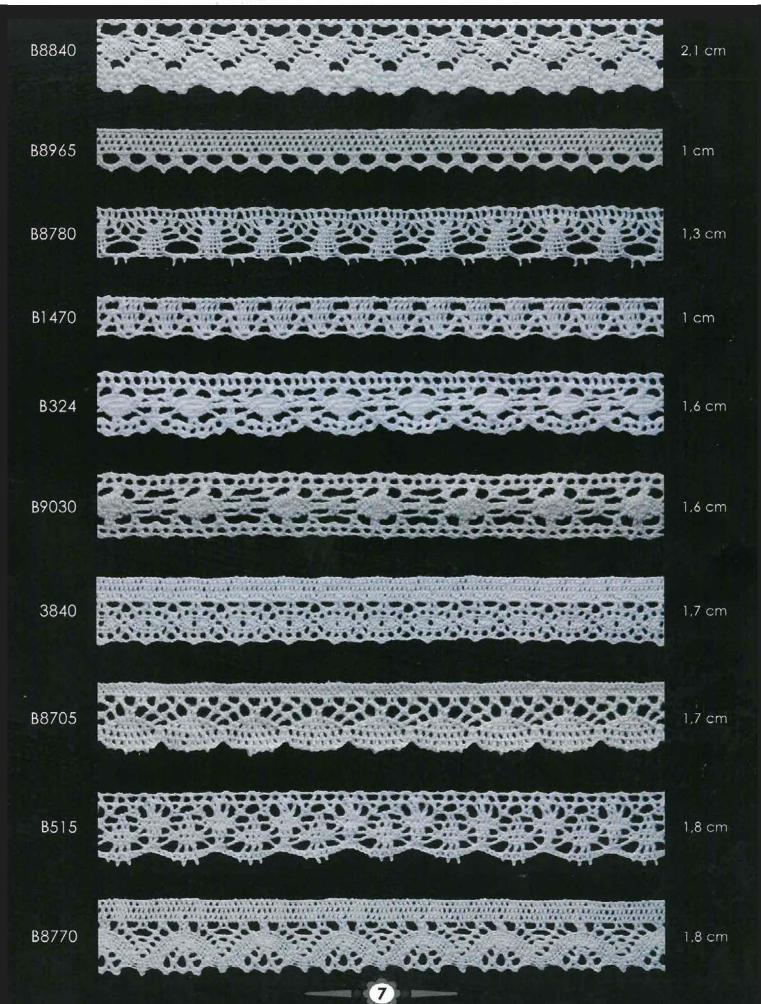

B560 6,2 cm B1375 7,5 cm B1370 8,0 cm

B615 7,5 cm B8990 7,0 cm 8,0 cm B650

B955 5,0 cm B951 7,8 cm B952 7,6 cm

B983 8,5 cm B984 8,0 cm

B819 6,7 cm B640 8,0 cm B641 7,5 cm

12,0 cm

12,5 cm

60