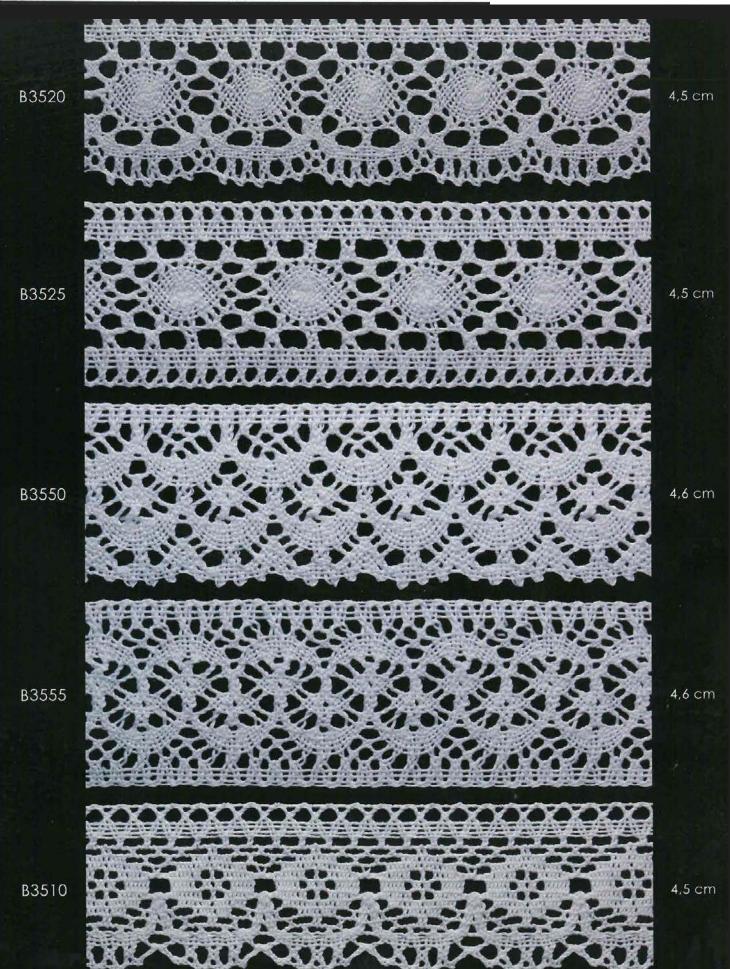

B560 6,2 cm B1375 7,5 cm B1370 8,0 cm



B615 7,5 cm B8990 7,0 cm 8,0 cm B650







B955 5,0 cm B951 7,8 cm B952 7,6 cm















B983 8,5 cm B984 8,0 cm























B819 6,7 cm B640 8,0 cm B641 7,5 cm

































12,0 cm

12,5 cm

60





12,0 cm





9,5 cm









4.7 cm

B9075







 $8.5 \, \text{cm}$ 

B8855





B984

6 cm









































































7 cm







B8850 8,2 cm B8855 8,5 cm B8610 6,0 cm













5,0 cm





































































11,5 cm























B1020



10,0 cm

B1021



10,5 cm





















10,5 cm



B1021

10,5 cm