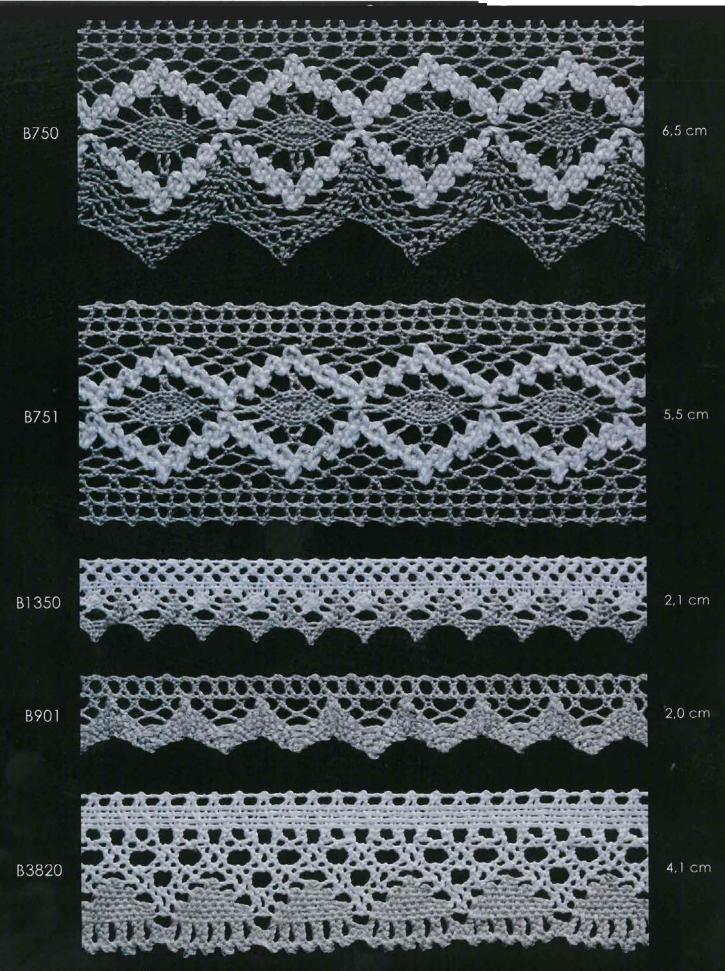

B560 6,2 cm B1375 7,5 cm B1370 8,0 cm

B615 7,5 cm B8990 7,0 cm 8,0 cm B650

B955 5,0 cm B951 7,8 cm B952 7,6 cm

B983 8,5 cm B984 8,0 cm

B819 6,7 cm B640 8,0 cm B641 7,5 cm

12,0 cm

12,5 cm

60