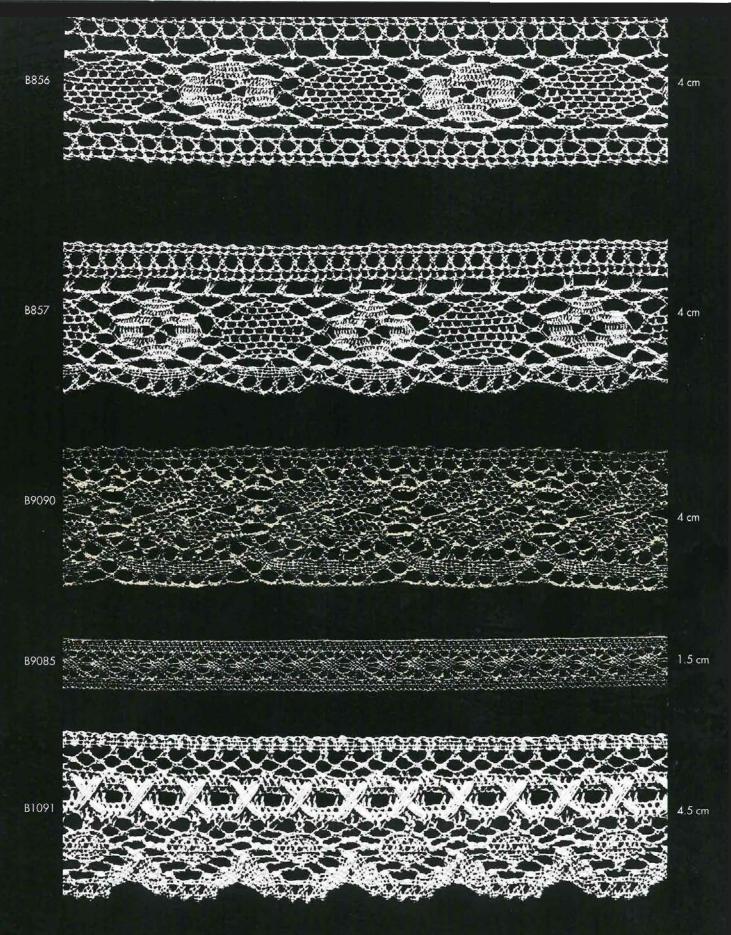

B560 6,2 cm B1375 7,5 cm B1370 8,0 cm

B615 7,5 cm B8990 7,0 cm 8,0 cm B650

B955 5,0 cm B951 7,8 cm B952 7,6 cm

B983 8,5 cm B984 8,0 cm

B819 6,7 cm B640 8,0 cm B641 7,5 cm

12,0 cm

12,5 cm

60