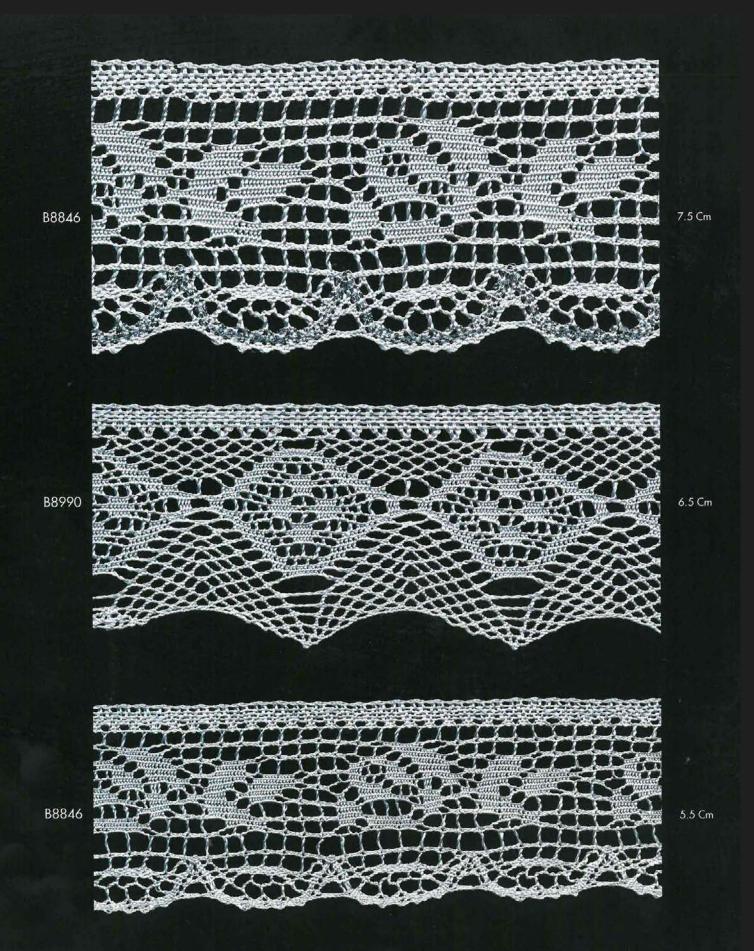

B560 6,2 cm B1375 7,5 cm B1370 8,0 cm

B615 7,5 cm B8990 7,0 cm 8,0 cm B650

B955 5,0 cm B951 7,8 cm B952 7,6 cm

B983 8,5 cm B984 8,0 cm

B819 6,7 cm B640 8,0 cm B641 7,5 cm

12,0 cm

12,5 cm

60