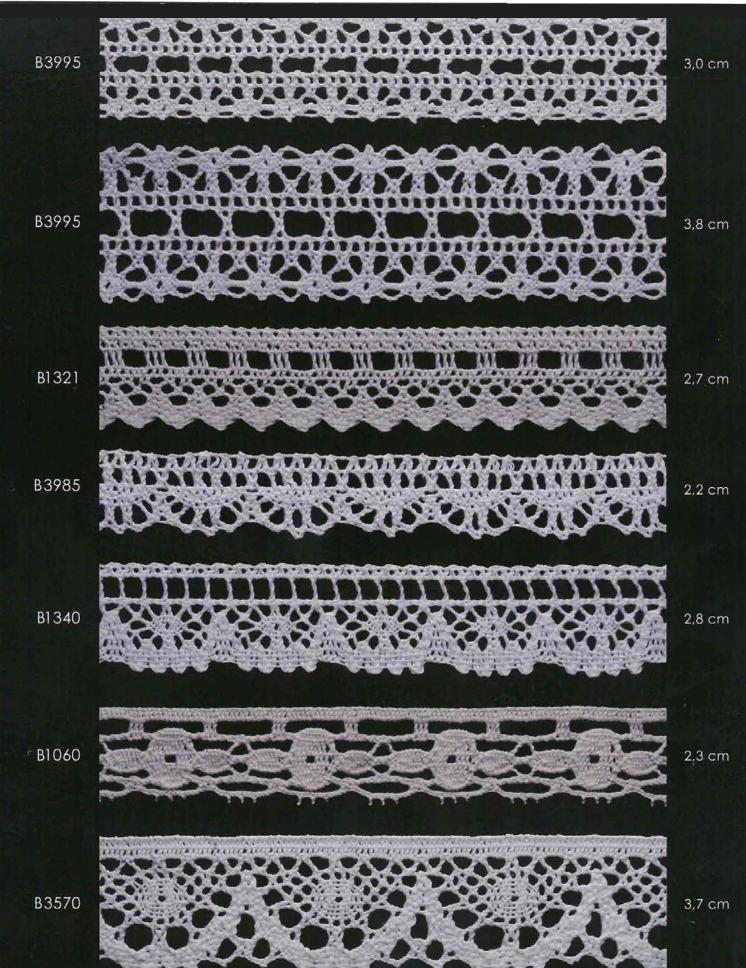

B560 6,2 cm B1375 7,5 cm B1370 8,0 cm



B615 7,5 cm B8990 7,0 cm 8,0 cm B650







B955 5,0 cm B951 7,8 cm B952 7,6 cm















B983 8,5 cm B984 8,0 cm























B819 6,7 cm B640 8,0 cm B641 7,5 cm

































12,0 cm

12,5 cm

60





12,0 cm





9,5 cm









4.7 cm

B9075







 $8.5 \, \text{cm}$ 

B8855





B984

6 cm









































































7 cm







B8850 8,2 cm B8855 8,5 cm B8610 6,0 cm













5,0 cm





































































11,5 cm























B1020



10,0 cm

B1021



10,5 cm





















10,5 cm



B1021

10,5 cm