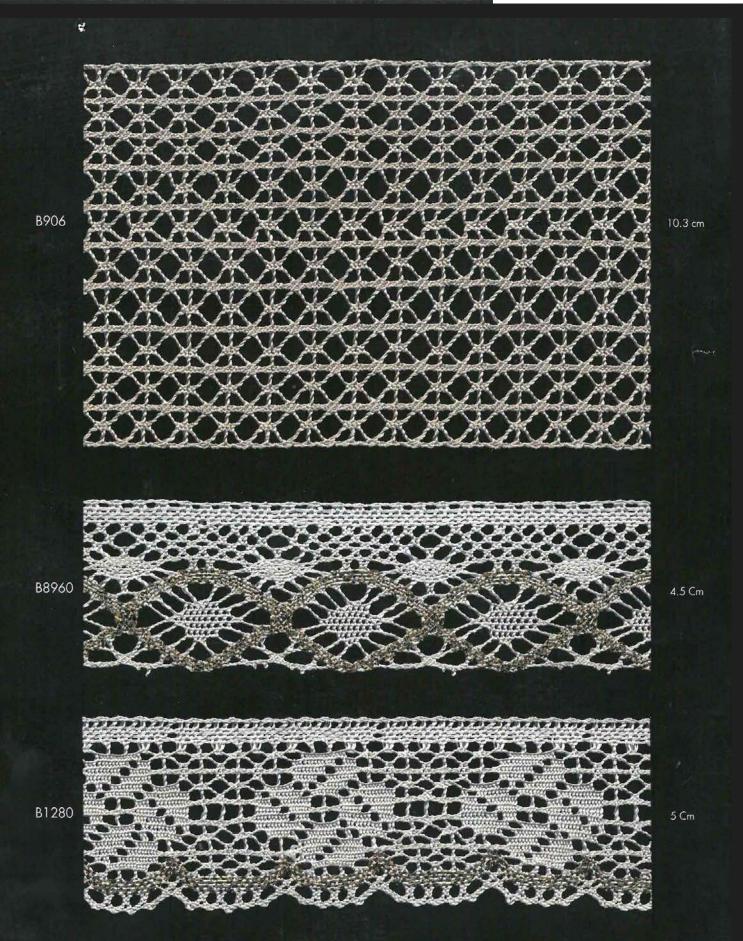

7 cm

B8850 8,2 cm B8855 8,5 cm B8610 6,0 cm

5,0 cm

11,5 cm

B1020

10,0 cm

B1021

10,5 cm

10,5 cm

B1021

10,5 cm

B8710

7.8 Cm

8.4 Cm

10.5 Cm

. . .