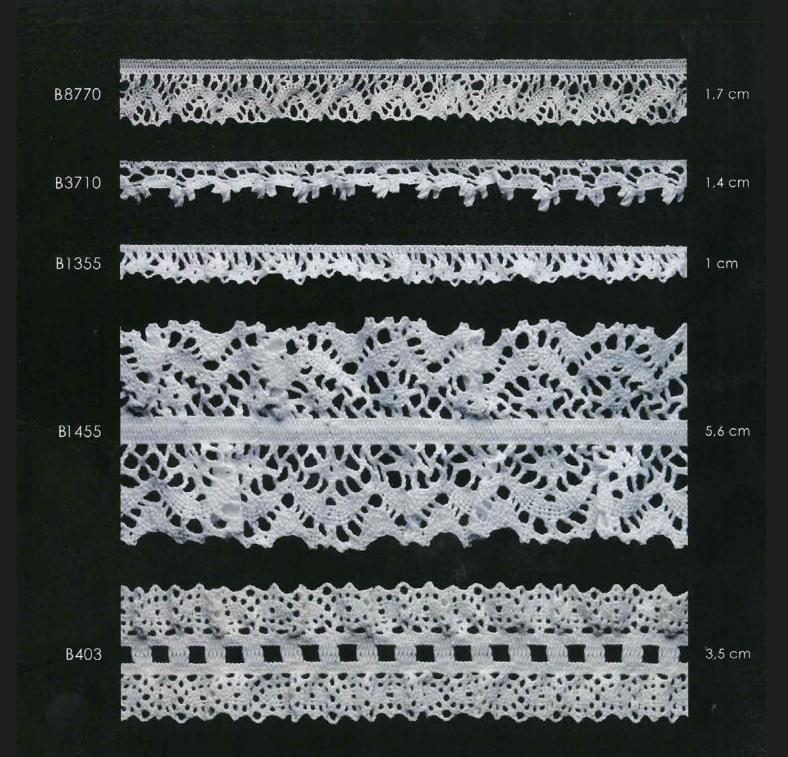

B560 6,2 cm B1375 7,5 cm B1370 8,0 cm

B615 7,5 cm B8990 7,0 cm 8,0 cm B650

B955 5,0 cm B951 7,8 cm B952 7,6 cm

B983 8,5 cm B984 8,0 cm

B819 6,7 cm B640 8,0 cm B641 7,5 cm

12,0 cm

12,5 cm

60