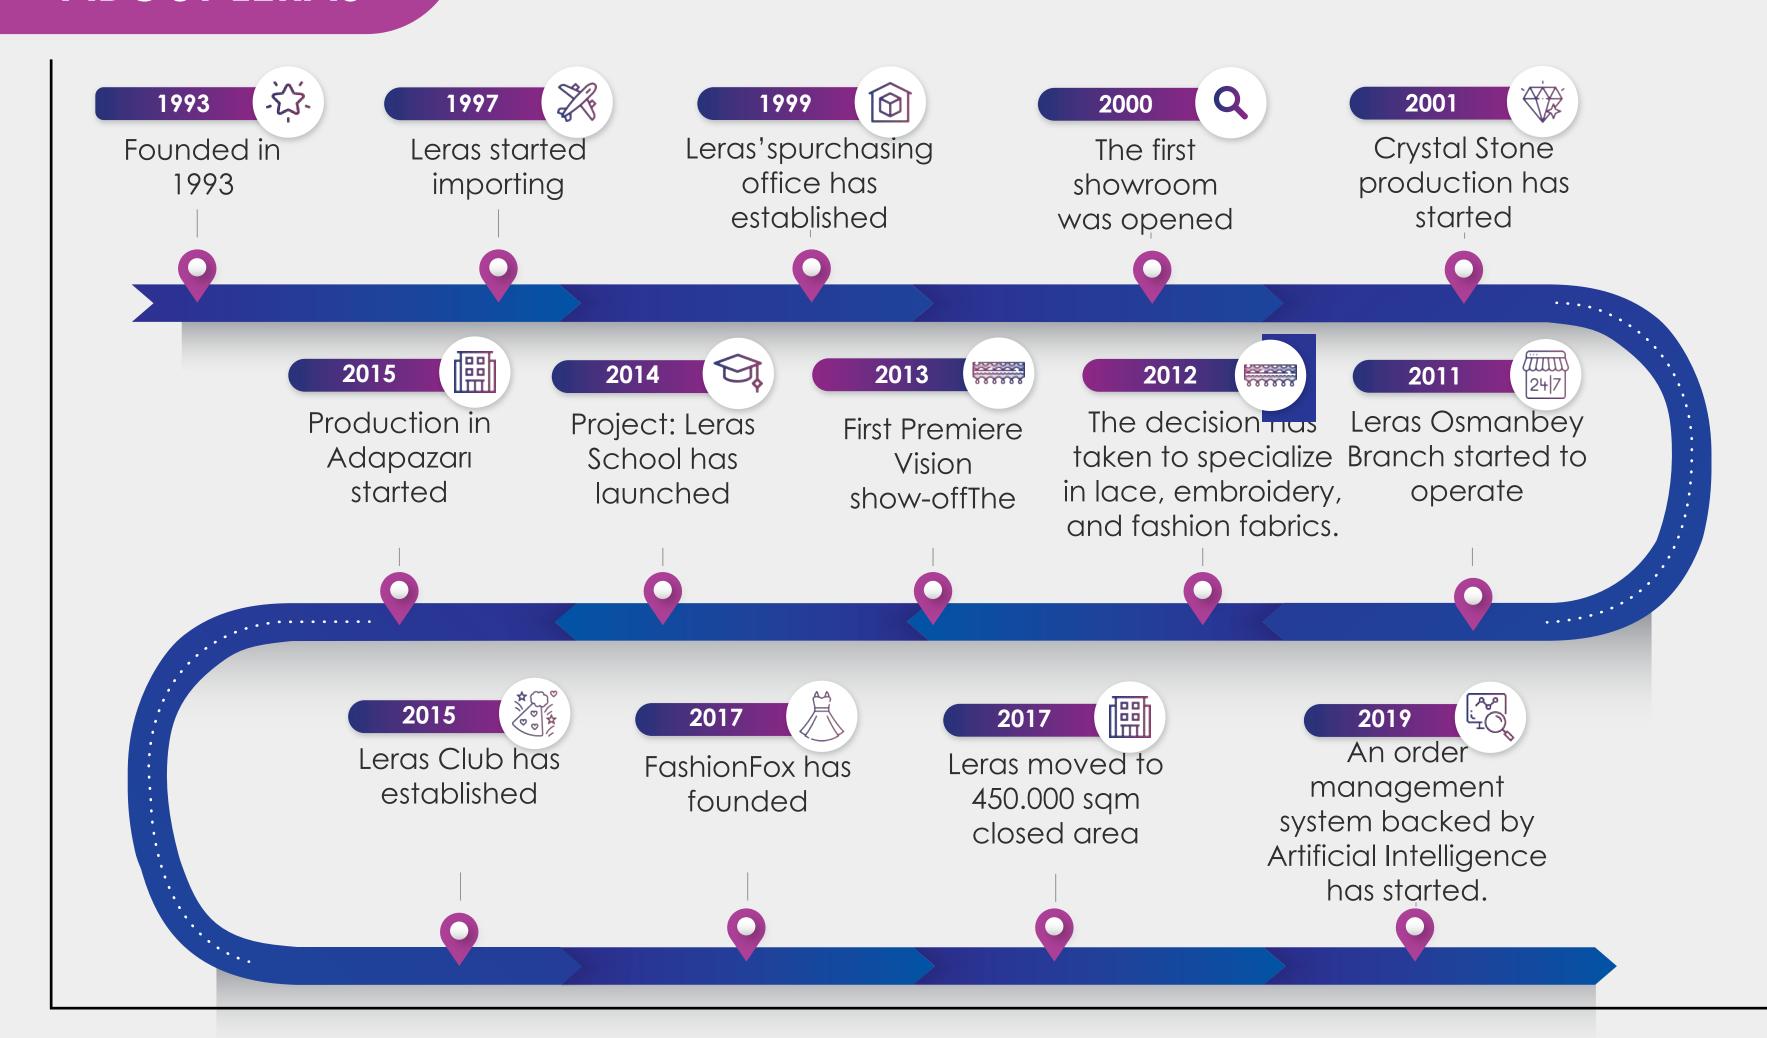

### **ABOUT LERAS**

### **ABOUT LERAS**

Leras Textile Fabric Apparel and Industrial Material LLC.

Leras established in 1993 at Merter (Gungoren). For 30 years, they have been producing lace and brode. This operation consists of other elements such as managing the supply chain, marketing, and wholesale to the most famous brands in Turkey, and on a broader perspective, for the globe's best brands.

With environmental and societal aware production, Leras has been exporting the products to the world and is proud of contributing to Turkey's economy.

With experienced employees, high-quality, comprehensive product segmentation, and professional after-sale support, Leras has been presenting the "best" to the customers. With headquarters located at Mahmutbey Istanbul and with Merter and Osmanbey branches, Leras, widening its marketing network with an accurate market positioning day by day and continues to be the pioneer and leader in the industry.